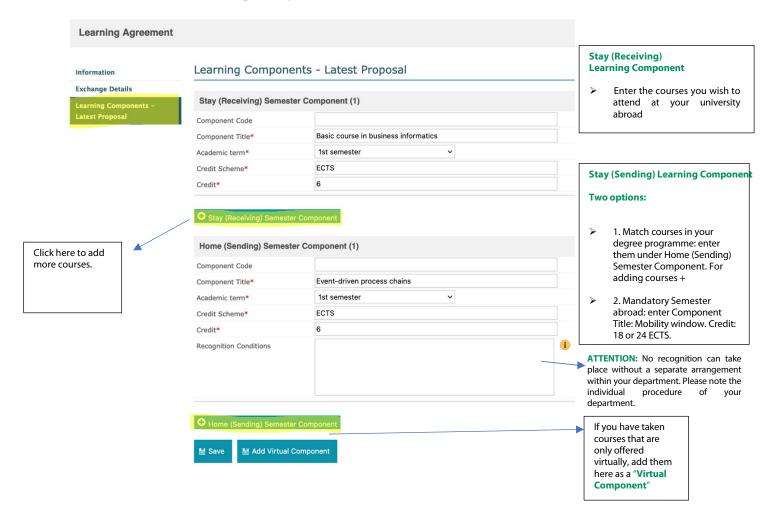

#### 3. Fill in the Learning Components

- a. Double check your entries. If they're correct, click on "Save".
- b. After you've clicked on "Save", there will pop up a new symbol named "Approve LA".

#### 4. Approve the Learning Agreement

- a. Important click on "Approve LA" to send the Learning Agreement to the contact person at your home university for approval.
- b. If the coordinator considers the Learning Agreement to be complete and correct, he/she will approve it and share it with the partner university.
- c. Please note that sending the Learning Agreement will be considered as a digital signature.