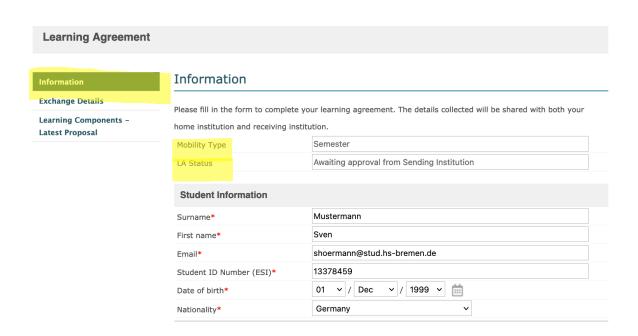

b. Please fill in the information

c. When you have checked and entered all the information, save it. You will be forwarded to the next page "Exchange Details".

#### 2. Fill in the Exchange Details

a. When you have checked and entered all the information, click on save to secure your entries. You will be forwarded to the next page "Learning Components – Latest Proposal.