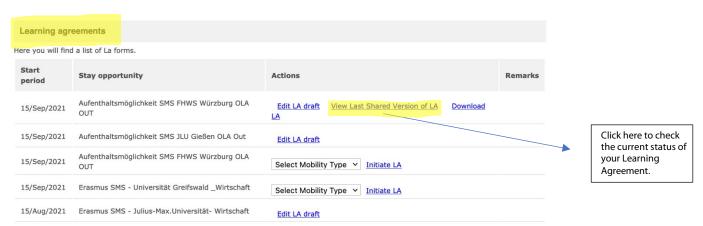

#### Learning agreements Here you will find a list of La forms. Select the mobility type Actions Remarks Stay opportunity "Semester". period Then click on "Initiate LA" Aufenthaltsmöglichkeit SMS FHWS Würzburg OLA Edit LA draft View Last Shared Version of LA Download 15/Sep/2021 15/Sep/2021 Aufenthaltsmöglichkeit SMS JLU Gießen OLA Out Initiate LA Aufenthaltsmöglichkeit SMS FHWS Würzburg OLA 15/Sep/2021 Select Mobility Type V Initiate LA 15/Sep/2021 Erasmus SMS - Universität Greifswald \_Wirtschaft Select Mobility Type Y Initiate LA

### 5. Where to find the current status of your Learning Agreement and check if it has been approved

a. Log into the portal and scroll down to the learning agreement

b. Click on "Learning components – Latest Proposal" to see who has confirmed the Learning Agreement and when.