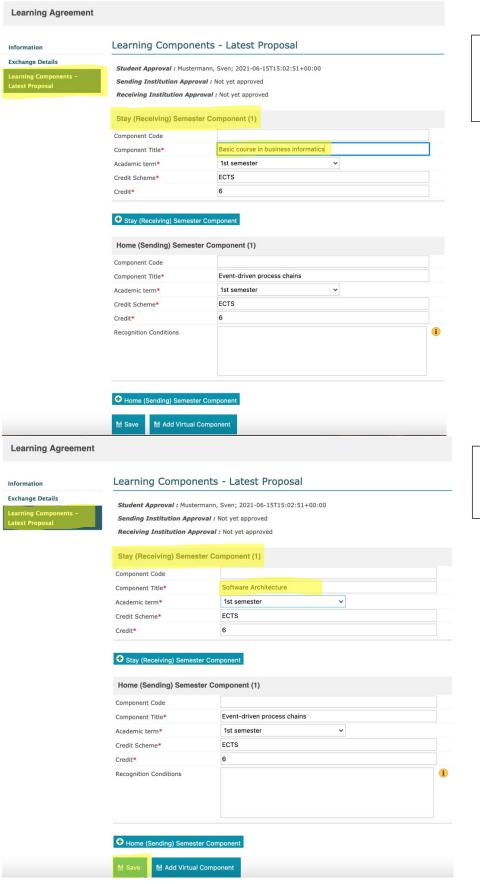

c. To change a course, you simply click on "Learning Components – Latest Proposal" and override the course that must be changed and click the save button. The following screenshots show you an example:

In this case, we want to change the course "Basic course in business informatics" to "Software Architecture".

After you've changed the course details, click on "Save" to save your changes.