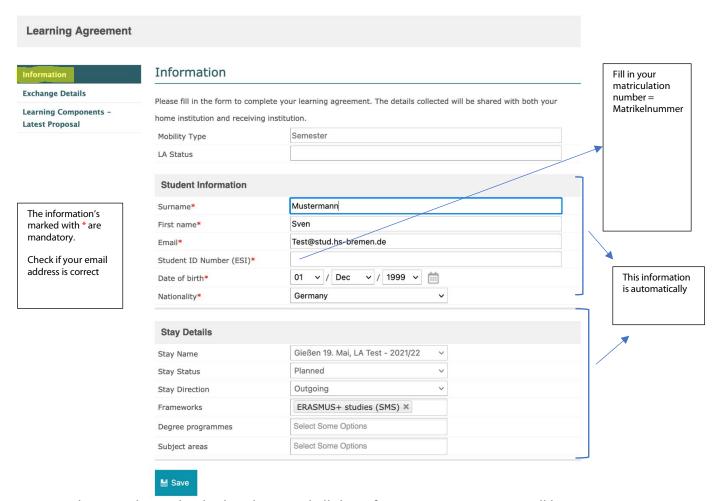

b. Please fill in the information

c. When you have checked and entered all the information, save it. You will be forwarded to the next page "Exchange Details".

#### 2. Fill in the Exchange Details

a. When you have checked and entered all the information, click on save to secure your entries. You will be forwarded to the next page "Learning Components – Latest Proposal.