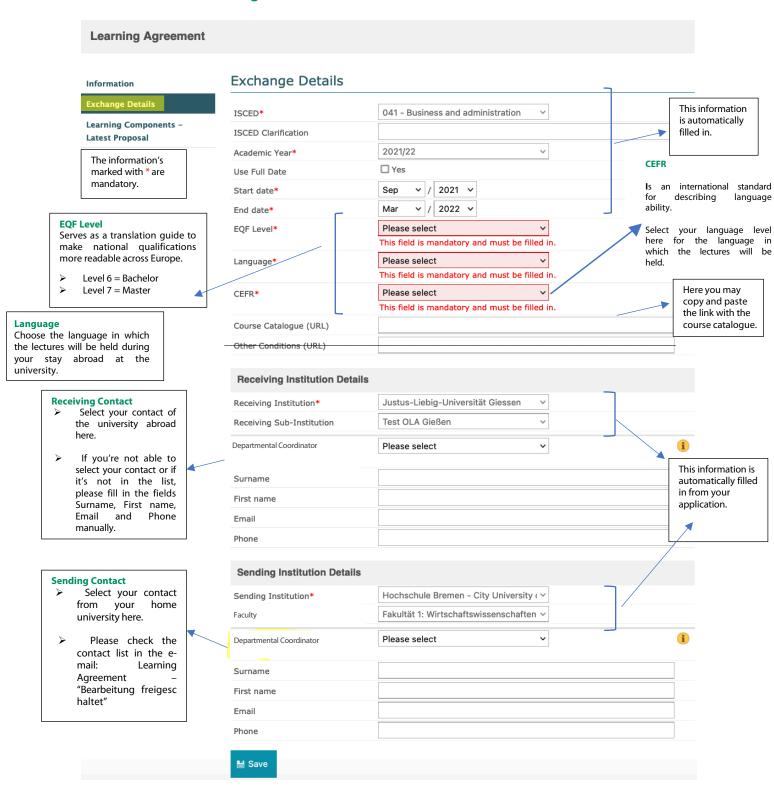

#### 2. Fill in the Exchange Details

a. When you have checked and entered all the information, click on save to secure your entries. You will be forwarded to the next page "Learning Components – Latest Proposal.