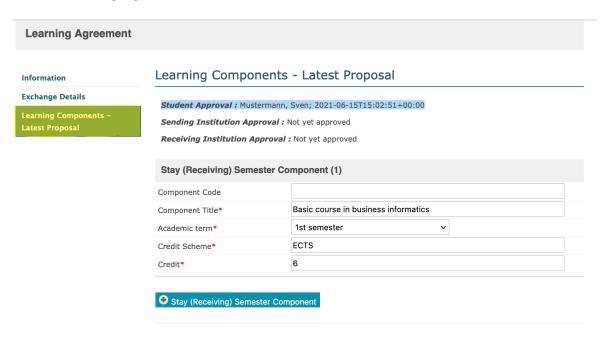

#### 3. Fill in the Learning Components

- a. Double check your entries. If they're correct, click on "Save".
- b. After you've clicked on "Save", there will pop up a new symbol named "Approve LA".

### 5. Where to find the current status of your Learning Agreement and check if it has been approved

a. Log into the portal and scroll down to the learning agreement

b. Click on "Learning components – Latest Proposal" to see who has confirmed the Learning Agreement and when.

c. You will receive an email when the Learning Agreement has been finally approved by all 3 parties. The so called first version will be your final document of the LA.

c. To change a course, you simply click on "Learning Components – Latest Proposal" and override the course that must be changed and click the save button. The following screenshots show you an example:

In this case, we want to change the course "Basic course in business informatics" to "Software Architecture".

After you've changed the course details, click on "Save" to save your changes.