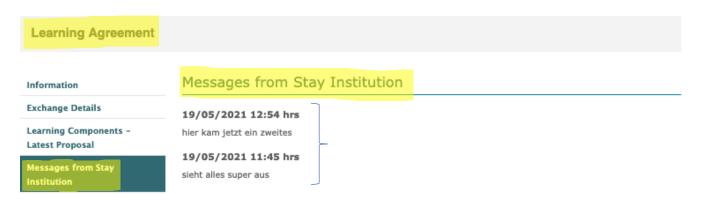

#### 6. How can you change courses if you are requested to do so?

a. You get an e-mail, must log into the portal and click on "Edit LA draft".

b. A new field "Messages from Stay institution or home institution?" appears on the left side of the page. Click on it and the message will be displayed.