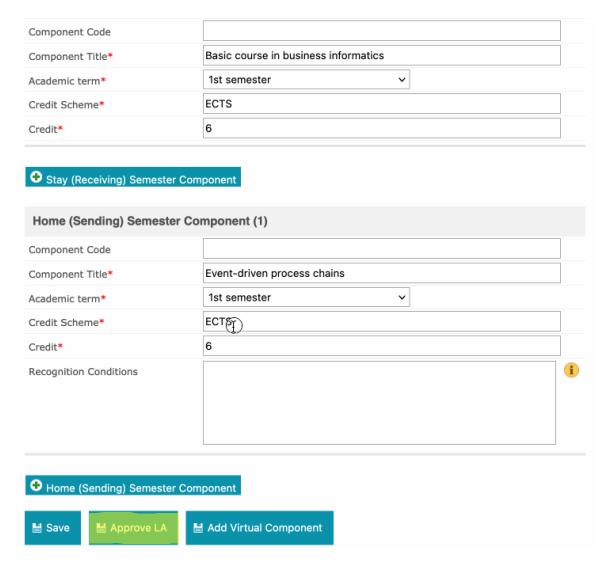

c. To change a course, you simply click on "Learning Components – Latest Proposal" and override the course that must be changed and click the save button. The following screenshots show you an example:

In this case, we want to change the course "Basic course in business informatics" to "Software Architecture".

After you've changed the course details, click on "Save" to save your changes.