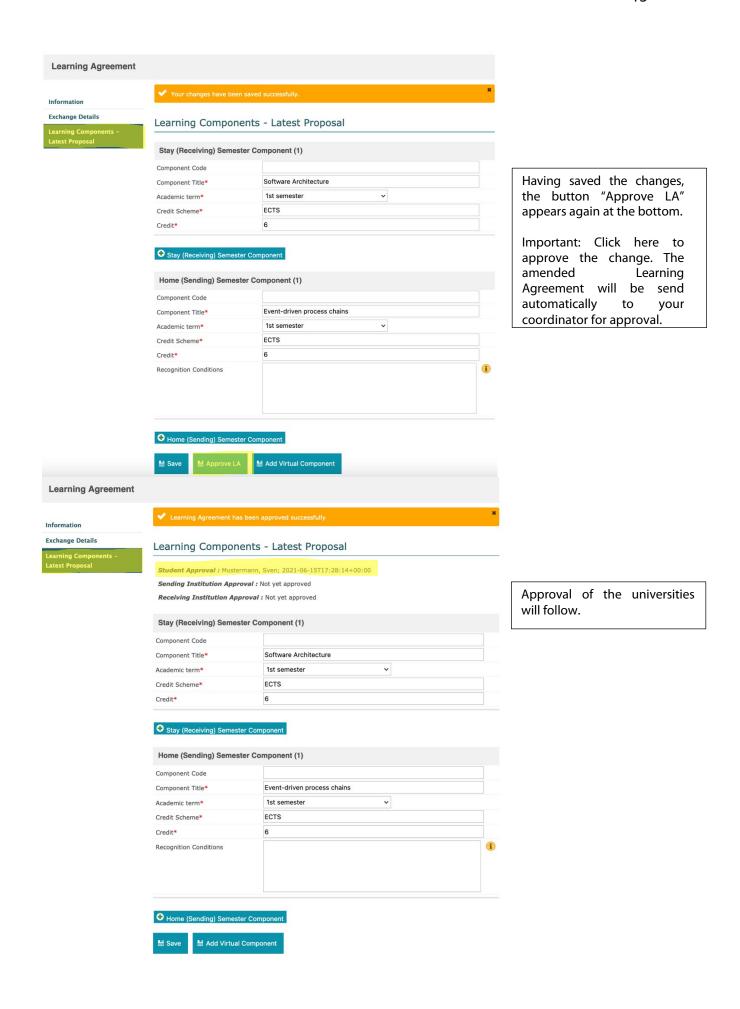

#### 3. Fill in the Learning Components

- a. Double check your entries. If they're correct, click on "Save".
- b. After you've clicked on "Save", there will pop up a new symbol named "Approve LA".

#### 4. Approve the Learning Agreement

- a. Important click on "Approve LA" to send the Learning Agreement to the contact person at your home university for approval.
- b. If the coordinator considers the Learning Agreement to be complete and correct, he/she will approve it and share it with the partner university.
- c. Please note that sending the Learning Agreement will be considered as a digital signature.

### 5. Where to find the current status of your Learning Agreement and check if it has been approved

a. Log into the portal and scroll down to the learning agreement

b. Click on "Learning components – Latest Proposal" to see who has confirmed the Learning Agreement and when.

c. You will receive an email when the Learning Agreement has been finally approved by all 3 parties. The so called first version will be your final document of the LA.