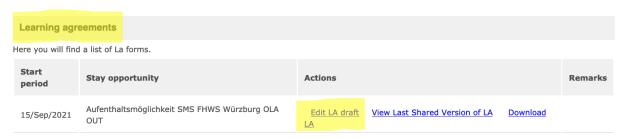

Edit LA draft

Before completing the Learning Agreement, please contact your coordinator regarding your course selection or inform yourself about course options at your university abroad.

If there are any changes in the course selection during the mobility, it is possible to change the course afterwards. In this case, please move to step 7.

#### 6. How can you change courses if you are requested to do so?

a. You get an e-mail, must log into the portal and click on "Edit LA draft".

b. A new field "Messages from Stay institution or home institution?" appears on the left side of the page. Click on it and the message will be displayed.